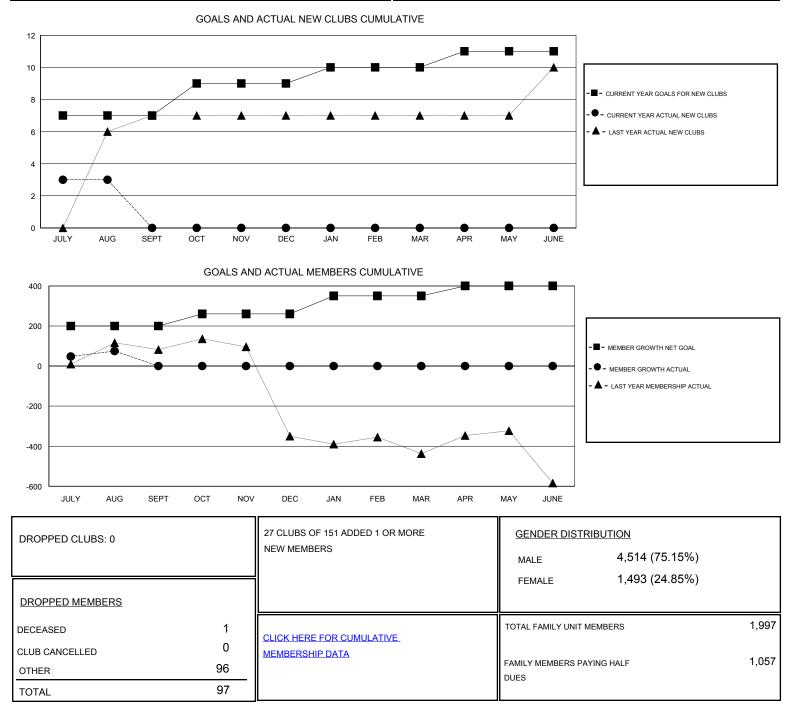

## District 3233E2

Results as of: 8/31/2019

| GMT:                  | LOCATION INDIA |           |               |                       |                           |                         | GMT CA                                             |
|-----------------------|----------------|-----------|---------------|-----------------------|---------------------------|-------------------------|----------------------------------------------------|
| Clubs                 |                |           |               | Members               |                           |                         |                                                    |
| RESULTS FOR 2019-2020 |                |           |               | RESULTS FOR 2019-2020 |                           |                         |                                                    |
| QUARTER               | NEW CLUB GOAL  | NEW CLUBS | DROPPED CLUBS | QUARTER               | MEMBER GROWTH NET<br>GOAL | MEMBER GROWTH<br>ACTUAL | DROPPED<br>MEMBERS ACTUAL<br>(including transfers) |
| JULY/AUG/SEPT         | 7              | 3         | 0             | JULY/AUG/SEPT         | 200                       | 184                     | 97                                                 |
| OCT/NOV/DEC           | 2              | 0         | 0             | OCT/NOV/DEC           | 60                        | 0                       | 0                                                  |
| JAN/FEB/MAR           | 1              | 0         | 0             | JAN/FEB/MAR           | 90                        | 0                       | 0                                                  |
| APR/MAY/JUNE          | 1              | 0         | 0             | APR/MAY/JUNE          | 50                        | 0                       | 0                                                  |